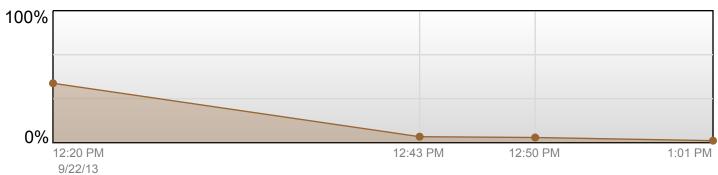

## Weather Details

| Weather Report    |                    | Sep 22 12:20 |
|-------------------|--------------------|--------------|
| Temp. (dry)       | 98°F               |              |
| Temp. (wet)       | 61°F               |              |
| Dew Point         | 52°F               |              |
| Relative Humidity | 45%                |              |
| Wind              | South-West @ 5 mph |              |
| Aspect            | West               |              |
| Flame Length      | 4' to 8'           |              |
| Slope             | Over 30%           |              |
| Spreading         | Moderate           |              |

| Weather Report    | Sep 22 12:43       |
|-------------------|--------------------|
| Temp. (dry)       | 103°F              |
| Temp. (wet)       | 61°F               |
| Dew Point         | 17°F               |
| Relative Humidity | 4%                 |
| Wind              | South-West @ 5 mph |
| Aspect            | West               |
| Flame Length      | 4' to 8'           |
| Slope             | Over 30%           |
| Spreading         | Moderate           |

| Incident Name   | Rose    |
|-----------------|---------|
| Incident Number | ANF 564 |
| PCode           | P53957  |
| Jurisdiction    | USFS    |

| Weather Report    |                    | Sep 22 12:50 |
|-------------------|--------------------|--------------|
| Temp. (dry)       | 104°F              |              |
| Temp. (wet)       | 61°F               |              |
| Dew Point         | 14°F               |              |
| Relative Humidity | 3%                 |              |
| Wind              | South-West @ 9 mph |              |
| Aspect            | West               |              |
| Flame Length      | Over 8'            |              |
| Slope             | 15-10%             |              |
| Spreading         | Moderate           |              |

| Weather Report    | Sep 22 13:01        |
|-------------------|---------------------|
| Temp. (dry)       | 106°F               |
| Temp. (wet)       | 60°F                |
| Dew Point         | -5°F                |
| Relative Humidity | 1%                  |
| Wind              | South-West @ 11 mph |