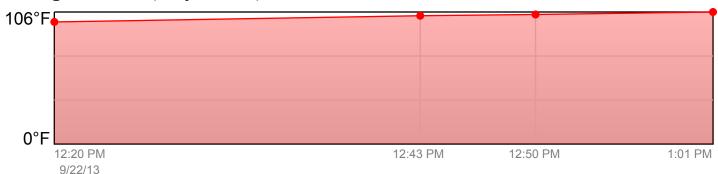

#### Temperature (Dry Bulb)

## Weather Details

| Weather Report    |                    | Sep 22 12:20 |
|-------------------|--------------------|--------------|
| Temp. (dry)       | 98°F               |              |
| Temp. (wet)       | 61°F               |              |
| Dew Point         | 52°F               |              |
| Relative Humidity | 45%                |              |
| Wind              | South-West @ 5 mph |              |
| Aspect            | West               |              |
| Flame Length      | 4' to 8'           |              |
| Slope             | Over 30%           |              |
| Spreading         | Moderate           |              |

| Weather Report    | Sep 22 12:43       |
|-------------------|--------------------|
| Temp. (dry)       | 103°F              |
| Temp. (wet)       | 61°F               |
| Dew Point         | 17°F               |
| Relative Humidity | 4%                 |
| Wind              | South-West @ 5 mph |
| Aspect            | West               |
| Flame Length      | 4' to 8'           |
| Slope             | Over 30%           |
| Spreading         | Moderate           |

| Incident Name   | Rose    |
|-----------------|---------|
| Incident Number | ANF 564 |
| PCode           | P53957  |
| Jurisdiction    | USFS    |

| Weather Report    |                    | Sep 22 12:50 |
|-------------------|--------------------|--------------|
| Temp. (dry)       | 104°F              |              |
| Temp. (wet)       | 61°F               |              |
| Dew Point         | 14°F               |              |
| Relative Humidity | 3%                 |              |
| Wind              | South-West @ 9 mph |              |
| Aspect            | West               |              |
| Flame Length      | Over 8'            |              |
| Slope             | 15-10%             |              |
| Spreading         | Moderate           |              |

| Weather Report    | Sep 22 13:01        |
|-------------------|---------------------|
| Temp. (dry)       | 106°F               |
| Temp. (wet)       | 60°F                |
| Dew Point         | -5°F                |
| Relative Humidity | 1%                  |
| Wind              | South-West @ 11 mph |