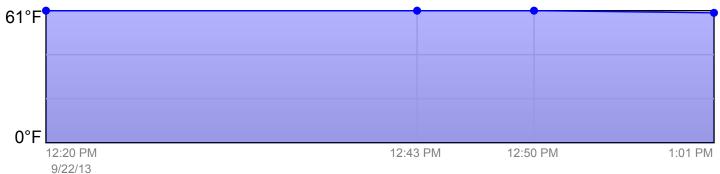

#### Temperature (Wet Bulb)

## Weather Details

| Weather Report    |                    | Sep 22 12:20 |
|-------------------|--------------------|--------------|
| Temp. (dry)       | 98°F               |              |
| Temp. (wet)       | 61°F               |              |
| Dew Point         | 52°F               |              |
| Relative Humidity | 45%                |              |
| Wind              | South-West @ 5 mph |              |
| Aspect            | West               |              |
| Flame Length      | 4' to 8'           |              |
| Slope             | Over 30%           |              |
| Spreading         | Moderate           |              |

| Weather Report    | Sep 22 12:43       |
|-------------------|--------------------|
| Temp. (dry)       | 103°F              |
| Temp. (wet)       | 61°F               |
| Dew Point         | 17°F               |
| Relative Humidity | 4%                 |
| Wind              | South-West @ 5 mph |
| Aspect            | West               |
| Flame Length      | 4' to 8'           |
| Slope             | Over 30%           |
| Spreading         | Moderate           |

| Incident Name   | Rose    |
|-----------------|---------|
| Incident Number | ANF 564 |
| PCode           | P53957  |
| Jurisdiction    | USFS    |

| Weather Report    |                    | Sep 22 12:50 |
|-------------------|--------------------|--------------|
| Temp. (dry)       | 104°F              |              |
| Temp. (wet)       | 61°F               |              |
| Dew Point         | 14°F               |              |
| Relative Humidity | 3%                 |              |
| Wind              | South-West @ 9 mph |              |
| Aspect            | West               |              |
| Flame Length      | Over 8'            |              |
| Slope             | 15-10%             |              |
| Spreading         | Moderate           |              |

| Weather Report    | Sep 22 13:01        |
|-------------------|---------------------|
| Temp. (dry)       | 106°F               |
| Temp. (wet)       | 60°F                |
| Dew Point         | -5°F                |
| Relative Humidity | 1%                  |
| Wind              | South-West @ 11 mph |