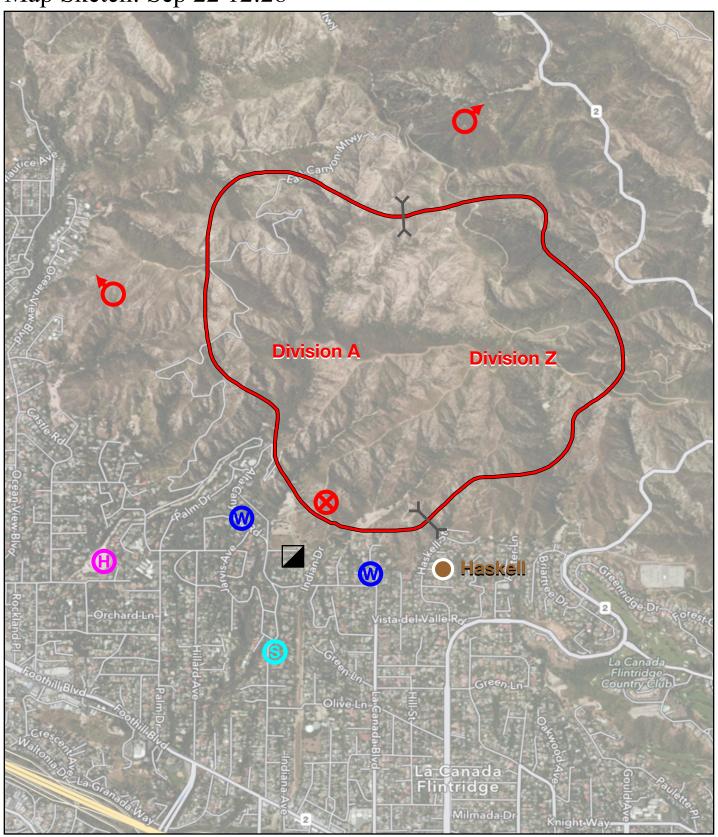

Helicopter 530

LTHS

| Incident Name   | Rose    |
|-----------------|---------|
| Incident Number | ANF 564 |
| PCode           | P53957  |
| Jurisdiction    | USFS    |

Map Sketch: Sep 22 12:28

| Incident Name   | Rose    |
|-----------------|---------|
| Incident Number | ANF 564 |
| PCode           | P53957  |
| Jurisdiction    | USFS    |