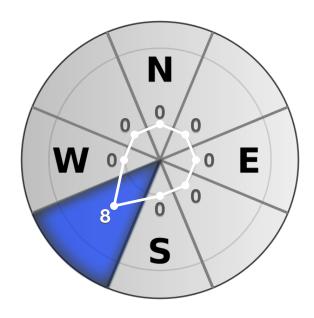

## Weather Details

| Weather Report    |                    | Sep 22 12:20 |
|-------------------|--------------------|--------------|
| Temp. (dry)       | 98°F               |              |
| Temp. (wet)       | 61°F               |              |
| Dew Point         | 52°F               |              |
| Relative Humidity | 45%                |              |
| Wind              | South-West @ 5 mph |              |
| Aspect            | West               |              |
| Flame Length      | 4' to 8'           |              |
| Slope             | Over 30%           |              |
| Spreading         | Moderate           |              |

| Weather Report    | Sep 22 12:43       |
|-------------------|--------------------|
| Temp. (dry)       | 103°F              |
| Temp. (wet)       | 61°F               |
| Dew Point         | 17°F               |
| Relative Humidity | 4%                 |
| Wind              | South-West @ 5 mph |
| Aspect            | West               |
| Flame Length      | 4' to 8'           |
| Slope             | Over 30%           |
| Spreading         | Moderate           |

| Incident Name   | Rose    |
|-----------------|---------|
| Incident Number | ANF 564 |
| PCode           | P53957  |
| Jurisdiction    | USFS    |

| Weather Report    |                    | Sep 22 12:50 |
|-------------------|--------------------|--------------|
| Temp. (dry)       | 104°F              |              |
| Temp. (wet)       | 61°F               |              |
| Dew Point         | 14°F               |              |
| Relative Humidity | 3%                 |              |
| Wind              | South-West @ 9 mph |              |
| Aspect            | West               |              |
| Flame Length      | Over 8'            |              |
| Slope             | 15-10%             |              |
| Spreading         | Moderate           |              |

| Weather Report    | Sep 22 13:01        |
|-------------------|---------------------|
| Temp. (dry)       | 106°F               |
| Temp. (wet)       | 60°F                |
| Dew Point         | -5°F                |
| Relative Humidity | 1%                  |
| Wind              | South-West @ 11 mph |