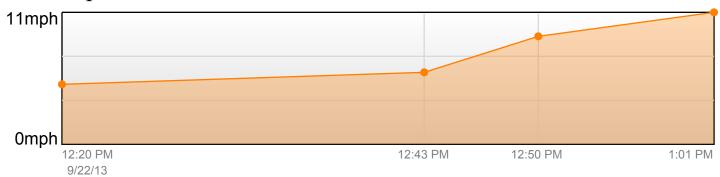

## Weather Details

| Weather Report    |                    | Sep 22 12:20 |
|-------------------|--------------------|--------------|
| Temp. (dry)       | 98°F               |              |
| Temp. (wet)       | 61°F               |              |
| Dew Point         | 52°F               |              |
| Relative Humidity | 45%                |              |
| Wind              | South-West @ 5 mph |              |
| Aspect            | West               |              |
| Flame Length      | 4' to 8'           |              |
| Slope             | Over 30%           |              |
| Spreading         | Moderate           |              |

| Weather Report    | Sep 22 12:43       |
|-------------------|--------------------|
| Temp. (dry)       | 103°F              |
| Temp. (wet)       | 61°F               |
| Dew Point         | 17°F               |
| Relative Humidity | 4%                 |
| Wind              | South-West @ 5 mph |
| Aspect            | West               |
| Flame Length      | 4' to 8'           |
| Slope             | Over 30%           |
| Spreading         | Moderate           |

| Incident Name   | Rose    |
|-----------------|---------|
| Incident Number | ANF 564 |
| PCode           | P53957  |
| Jurisdiction    | USFS    |

| Weather Report    |                    | Sep 22 12:50 |
|-------------------|--------------------|--------------|
| Temp. (dry)       | 104°F              |              |
| Temp. (wet)       | 61°F               |              |
| Dew Point         | 14°F               |              |
| Relative Humidity | 3%                 |              |
| Wind              | South-West @ 9 mph |              |
| Aspect            | West               |              |
| Flame Length      | Over 8'            |              |
| Slope             | 15-10%             |              |
| Spreading         | Moderate           |              |

| Weather Report    | Sep 22 13:01        |
|-------------------|---------------------|
| Temp. (dry)       | 106°F               |
| Temp. (wet)       | 60°F                |
| Dew Point         | -5°F                |
| Relative Humidity | 1%                  |
| Wind              | South-West @ 11 mph |