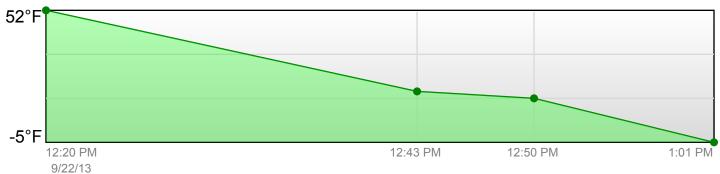

#### Dewpoint

| Incident Name   | Rose    |
|-----------------|---------|
| Incident Number | ANF 564 |
| PCode           | P53957  |
| Jurisdiction    | USFS    |

## Weather Details

| Weather Report    |                    | Sep 22 12:20 |
|-------------------|--------------------|--------------|
| Temp. (dry)       | 98°F               |              |
| Temp. (wet)       | 61°F               |              |
| Dew Point         | 52°F               |              |
| Relative Humidity | 45%                |              |
| Wind              | South-West @ 5 mph |              |
| Aspect            | West               |              |
| Flame Length      | 4' to 8'           |              |
| Slope             | Over 30%           |              |
| Spreading         | Moderate           |              |

| Weather Report    | Sep 22 12:43       |
|-------------------|--------------------|
| Temp. (dry)       | 103°F              |
| Temp. (wet)       | 61°F               |
| Dew Point         | 17°F               |
| Relative Humidity | 4%                 |
| Wind              | South-West @ 5 mph |
| Aspect            | West               |
| Flame Length      | 4' to 8'           |
| Slope             | Over 30%           |
| Spreading         | Moderate           |

| Incident Name   | Rose    |
|-----------------|---------|
| Incident Number | ANF 564 |
| PCode           | P53957  |
| Jurisdiction    | USFS    |

| Weather Report    |                    | Sep 22 12:50 |
|-------------------|--------------------|--------------|
| Temp. (dry)       | 104°F              |              |
| Temp. (wet)       | 61°F               |              |
| Dew Point         | 14°F               |              |
| Relative Humidity | 3%                 |              |
| Wind              | South-West @ 9 mph |              |
| Aspect            | West               |              |
| Flame Length      | Over 8'            |              |
| Slope             | 15-10%             |              |
| Spreading         | Moderate           |              |

| Weather Report    | Sep 22 13:01        |
|-------------------|---------------------|
| Temp. (dry)       | 106°F               |
| Temp. (wet)       | 60°F                |
| Dew Point         | -5°F                |
| Relative Humidity | 1%                  |
| Wind              | South-West @ 11 mph |